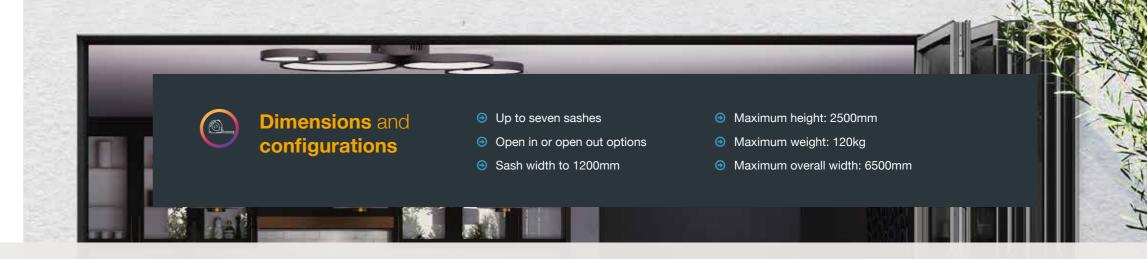

### **Explore** your options

Every Stellar Slimline Bifold Door is a bespoke product.

From the configuration of the door panels to the colour of the frames and handles, every element is tailored to your precise specifications to fit perfectly with any home. You can find out more about your options over the following pages. There are multiple options available in single traffic door, French door or left and right stacking.

The most common configurations are shown above, but other styles featuring up to seven panes are also possible (please refer to the technical manual).

\*No external access or traffic door with this design.