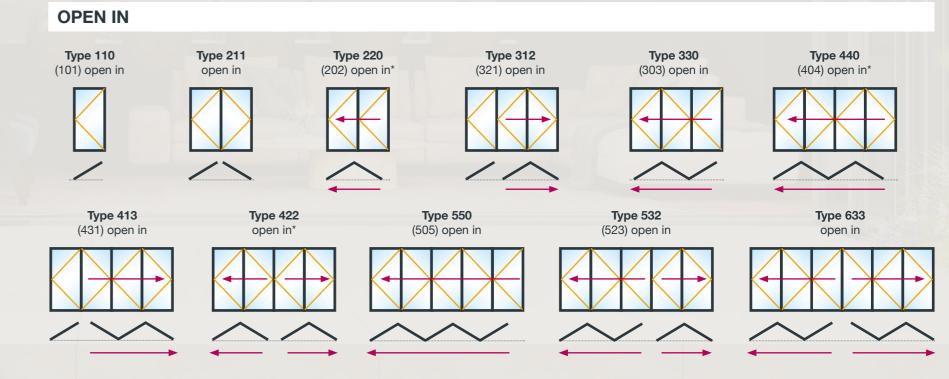

### **Explore** your options

Every Stellar Slimline Bifold Door is a bespoke product.

From the configuration of the door panels to the colour of the frames and handles, every element is tailored to your precise specifications to fit perfectly with any home. You can find out more about your options over the following pages. There are multiple options available in single traffic door, French door or left and right stacking.

The most common configurations are shown above, but other styles featuring up to seven panes are also possible (please refer to the technical manual).

\*No external access or traffic door with this design.