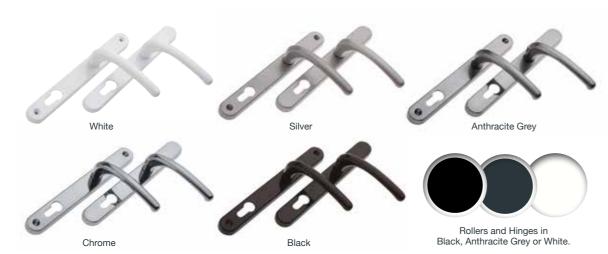

#### **Door Furniture**

Hardware and handles on the Stellar Slimline Bifold Door has been carefully considered to beautifully complement your doors and give consistent styling with the other products in the Stellar window and door range.

Finishes have been selected for scratch resistance and durability and we only source from the most reputable suppliers so you can be sure every element is robust and reliable.