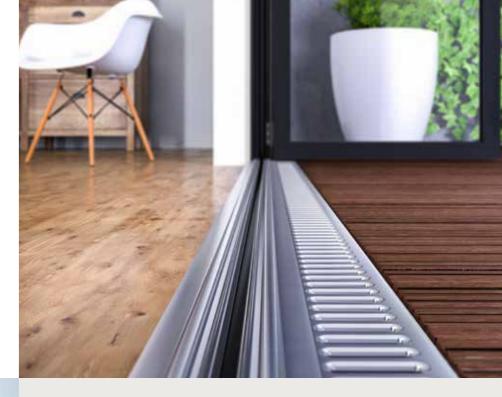

#### Thresholds

The Stellar Slimline Bifold Door has a range of threshold options. Choose a system set into the floor for a seamless transition between inside and outside. Or choose a system designed for easy wheelchair access if required. For exposed locations there are deeper thresholds that have been developed to channel water away from the home.

All our cills are integrated to provide reliable drainage and are easy to install because there are no concealed preps to consider.