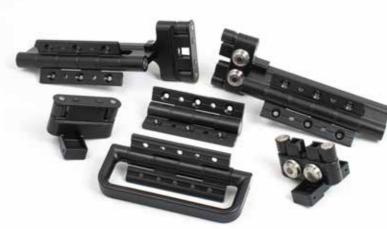

Bifold doors need exceptional hardware, and Stellar components have passed the 10,000-cycle test to ensure reliable operation even at the largest sash sizes/weights. And the unique patent-pending slimline lock stile allows for easy adjustment during fitting while delivering a larger glass area. Super-tough polyester powder coating resists damage from scuffs and day-to-day knocks. Add to that swift fabrication, easy installation and a wide range of options and this is a bifold door that suits all British homes.

#### **Multiple Opening Options**

The Stellar Slimline Bifold Door has a range of multiple options including left, right and both side stacking. There is also the option to have a French door-style arrangement within the bifold, with two opening leaves, each with a handle. It's a sophisticated alternative to the single master opening leaf that's traditional for bifolding doors.

#### Thresholds

The Stellar Slimline Bifold Door has a range of threshold options. Choose a system set into the floor for a seamless transition between inside and outside. Or choose a system designed for easy wheelchair access if required. For exposed locations there are deeper thresholds that have been developed to channel water away from the home.

All our cills are integrated to provide reliable drainage and are easy to install because there are no concealed preps to consider.