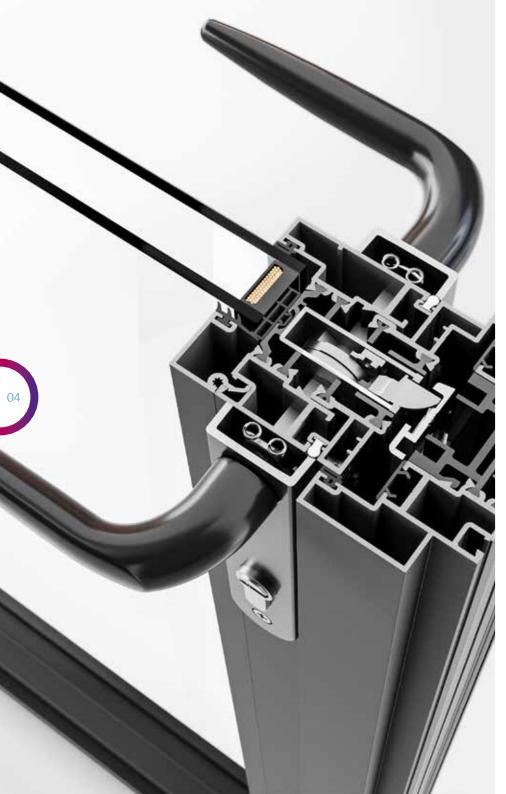

#### **Door Furniture**

Hardware and handles on the Stellar Slimline Bifold Door has been carefully considered to beautifully complement your doors and give consistent styling with the other products in the Stellar window and door range.

Finishes have been selected for scratch resistance and durability and we only source from the most reputable suppliers so you can be sure every element is robust and reliable.

### Security

Security is an integral part of every Stellar Slimline Bifold Door. As a material, aluminium offers exceptionally high strength and dimensional stability.

We use Yale multipoint locking systems, one of the most trusted names in security. Robust hinges combine with multipoint locking for the main door. There are shootbolts for high security on each folding leaf.