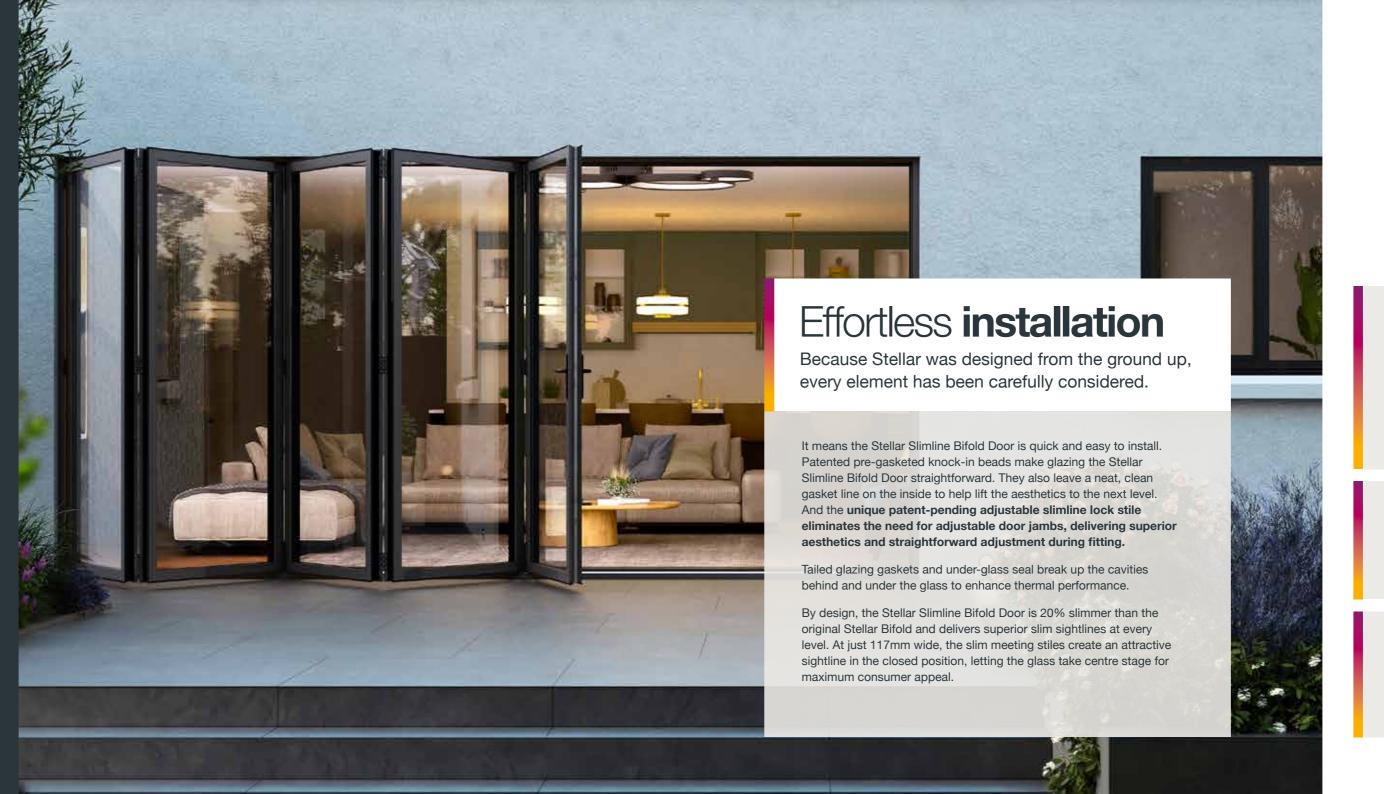

### **Explore** your options

Every Stellar Slimline Bifold Door is a bespoke product.

From the configuration of the door panels to the colour of the frames and handles, every element is tailored to your precise specifications to fit perfectly with any home. You can find out more about your options over the following pages. There are multiple options available in single traffic door, French door or left and right stacking.

The most common configurations are shown above, but other styles featuring up to seven panes are also possible (please refer to the technical manual).

\*No external access or traffic door with this design.