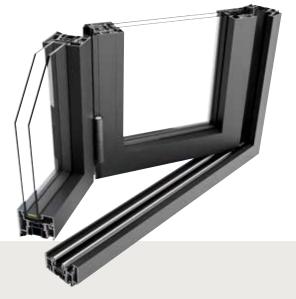

Bifold doors need exceptional hardware, and Stellar components have passed the 10,000-cycle test to ensure reliable operation even at the largest sash sizes/weights. And the unique patent-pending slimline lock stile allows for easy adjustment during fitting while delivering a larger glass area. Super-tough polyester powder coating resists damage from scuffs and day-to-day knocks. Add to that swift fabrication, easy installation and a wide range of options and this is a bifold door that suits all British homes.

# **Insulating** the **home**

Stellar's Slimline Bifold
Door meets the new Part L
requirements for thermal
efficiency with standard
28mm double glazing.

The Stellar Slimline Bifold Door features intelligently designed polyamide thermal breaks that feature low thermal conductivity and legs to break up cavities. It all adds up to a highly insulated bifold door that protects the home from the elements. It also adds up to a door that has a U-value of 1.3 W/m²K with 28mm double glazing.