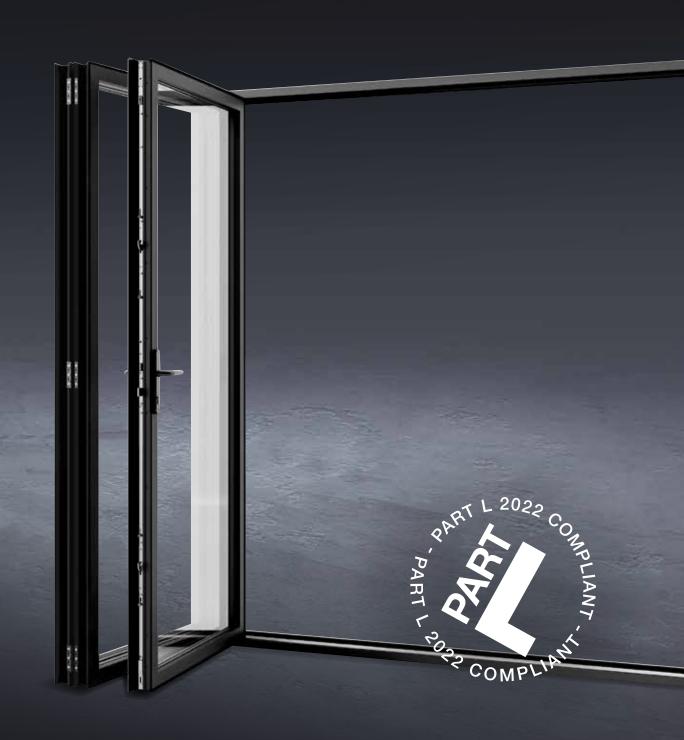

### A bifold door is a stunning style statement that connects the indoors and outdoors in an extraordinary way.

When you choose the Stellar Slimline Bifold Door, you take the effortless elegance of a bifold door to the next level. Stellar has all the strength a bifold needs and packs a real punch with its stunningly slim sashes, expansive glazed area and contemporary square aesthetics. Innovative polyamide thermal break technology delivers low thermal conductivity, and ensures this high-quality door is also highly insulating and meets the requirements of the 2022 Part L Building Regulations with standard 28mm double glazing.

# **Insulating** the **home**

Stellar's Slimline Bifold
Door meets the new Part L
requirements for thermal
efficiency with standard
28mm double glazing.

The Stellar Slimline Bifold Door features intelligently designed polyamide thermal breaks that feature low thermal conductivity and legs to break up cavities. It all adds up to a highly insulated bifold door that protects the home from the elements. It also adds up to a door that has a U-value of 1.3 W/m²K with 28mm double glazing.