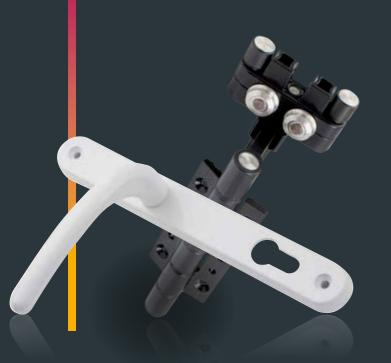

#### **Door Furniture**

Hardware and handles on the Stellar Slimline Bifold Door has been carefully considered to beautifully complement your doors and give consistent styling with the other products in the Stellar window and door range.

Finishes have been selected for scratch resistance and durability and we only source from the most reputable suppliers so you can be sure every element is robust and reliable.