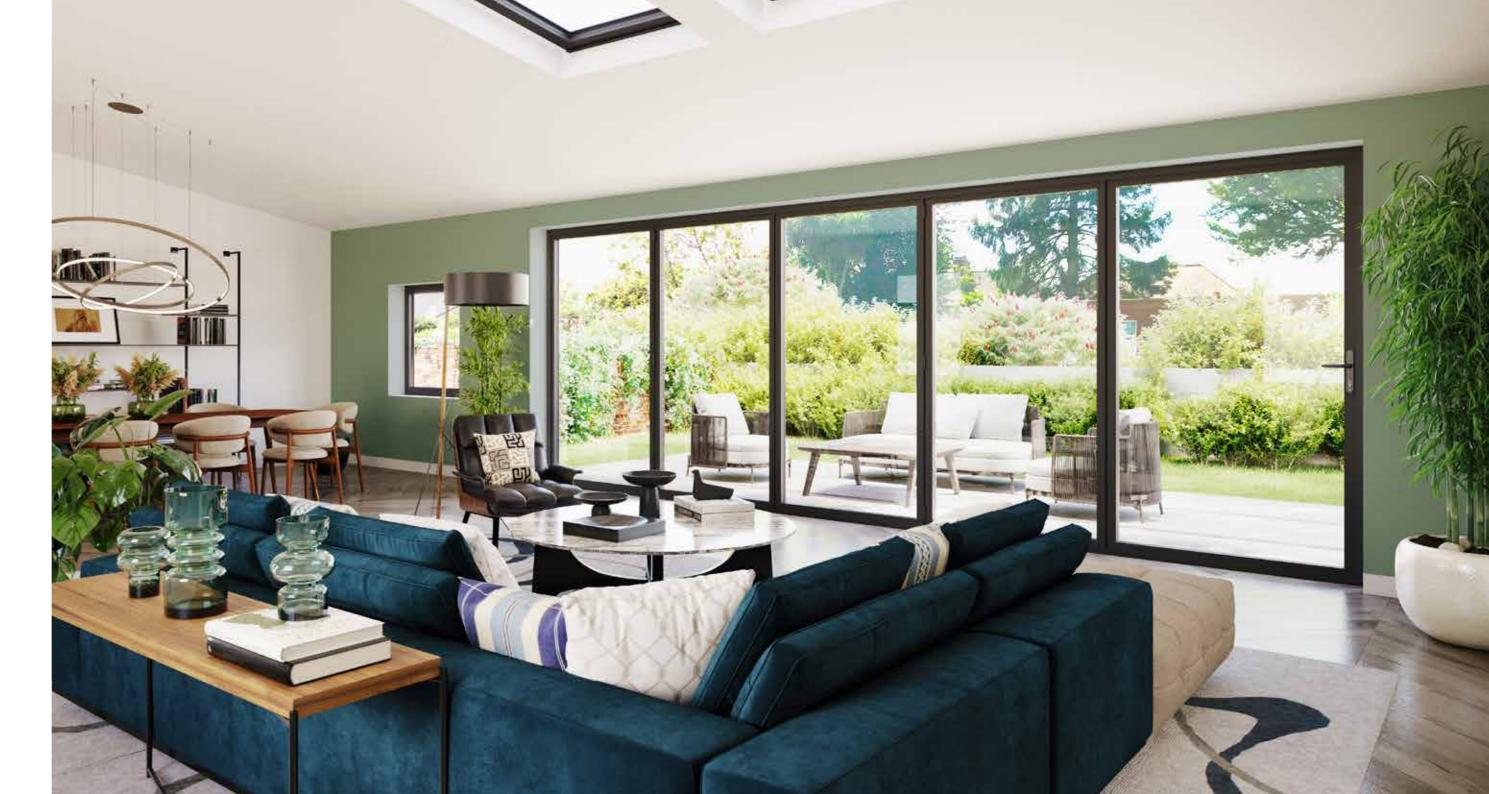

# Slimline Bifold Door Discover star quality

The Stellar Slimline Bifold Door is part of the multi-award-winning Stellar aluminium window and door system from Epwin Window Systems, the UK's largest systems house.

### A bifold door is a stunning style statement that connects the indoors and outdoors in an extraordinary way.

When you choose the Stellar Slimline Bifold Door, you take the effortless elegance of a bifold door to the next level. Stellar has all the strength a bifold needs and packs a real punch with its stunningly slim sashes, expansive glazed area and contemporary square aesthetics. Innovative polyamide thermal break technology delivers low thermal conductivity, and ensures this high-quality door is also highly insulating and meets the requirements of the 2022 Part L Building Regulations with standard 28mm double glazing.

Bifold doors need exceptional hardware, and Stellar components have passed the 10,000-cycle test to ensure reliable operation even at the largest sash sizes/weights. And the unique patent-pending slimline lock stile allows for easy adjustment during fitting while delivering a larger glass area. Super-tough polyester powder coating resists damage from scuffs and day-to-day knocks. Add to that swift fabrication, easy installation and a wide range of options and this is a bifold door that suits all British homes.