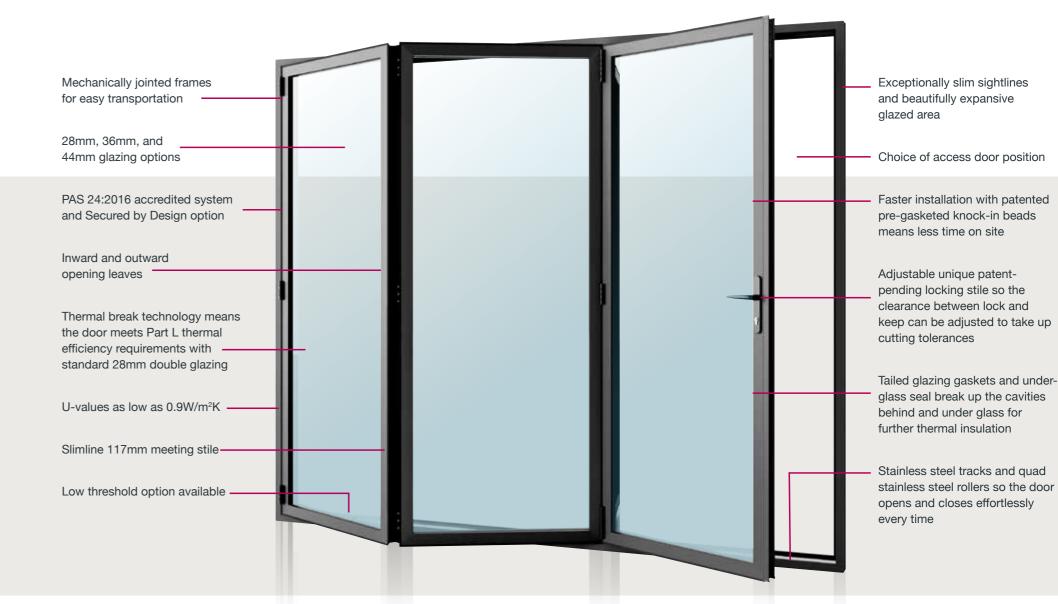

### A bifold door is a stunning style statement that connects the indoors and outdoors in an extraordinary way.

When you choose the Stellar Slimline Bifold Door, you take the effortless elegance of a bifold door to the next level. Stellar has all the strength a bifold needs and packs a real punch with its stunningly slim sashes, expansive glazed area and contemporary square aesthetics. Innovative polyamide thermal break technology delivers low thermal conductivity, and ensures this high-quality door is also highly insulating and meets the requirements of the 2022 Part L Building Regulations with standard 28mm double glazing.

Bifold doors need exceptional hardware, and Stellar components have passed the 10,000-cycle test to ensure reliable operation even at the largest sash sizes/weights. And the unique patent-pending slimline lock stile allows for easy adjustment during fitting while delivering a larger glass area. Super-tough polyester powder coating resists damage from scuffs and day-to-day knocks. Add to that swift fabrication, easy installation and a wide range of options and this is a bifold door that suits all British homes.

#### Thresholds

The Stellar Slimline Bifold Door has a range of threshold options. Choose a system set into the floor for a seamless transition between inside and outside. Or choose a system designed for easy wheelchair access if required. For exposed locations there are deeper thresholds that have been developed to channel water away from the home.

All our cills are integrated to provide reliable drainage and are easy to install because there are no concealed preps to consider.

# **Insulating** the **home**

Stellar's Slimline Bifold
Door meets the new Part L
requirements for thermal
efficiency with standard
28mm double glazing.

The Stellar Slimline Bifold Door features intelligently designed polyamide thermal breaks that feature low thermal conductivity and legs to break up cavities. It all adds up to a highly insulated bifold door that protects the home from the elements. It also adds up to a door that has a U-value of 1.3 W/m²K with 28mm double glazing.