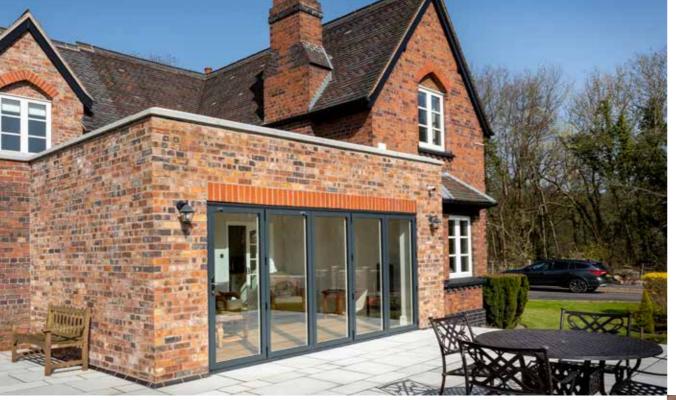

# Slimline Bifold Door Discover star quality

The Stellar Slimline Bifold Door is part of the multi-award-winning Stellar aluminium window and door system from Epwin Window Systems, the UK's largest systems house.

### A bifold door is a stunning style statement that connects the indoors and outdoors in an extraordinary way.

When you choose the Stellar Slimline Bifold Door, you take the effortless elegance of a bifold door to the next level. Stellar has all the strength a bifold needs and packs a real punch with its stunningly slim sashes, expansive glazed area and contemporary square aesthetics. Innovative polyamide thermal break technology delivers low thermal conductivity, and ensures this high-quality door is also highly insulating and meets the requirements of the 2022 Part L Building Regulations with standard 28mm double glazing.

Bifold doors need exceptional hardware, and Stellar components have passed the 10,000-cycle test to ensure reliable operation even at the largest sash sizes/weights. And the unique patent-pending slimline lock stile allows for easy adjustment during fitting while delivering a larger glass area. Super-tough polyester powder coating resists damage from scuffs and day-to-day knocks. Add to that swift fabrication, easy installation and a wide range of options and this is a bifold door that suits all British homes.