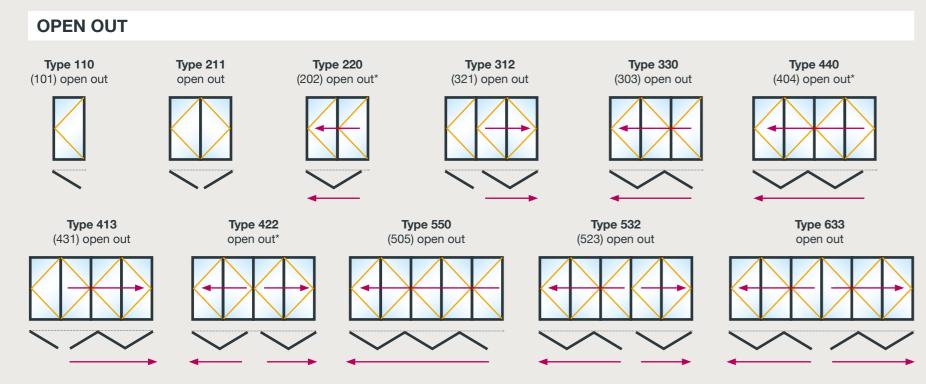

### **Explore** your options

Every Stellar Slimline Bifold Door is a bespoke product.

From the configuration of the door panels to the colour of the frames and handles, every element is tailored to your precise specifications to fit perfectly with any home. You can find out more about your options over the following pages. There are multiple options available in single traffic door, French door or left and right stacking.

The most common configurations are shown above, but other styles featuring up to seven panes are also possible (please refer to the technical manual).

\*No external access or traffic door with this design.

#### **Multiple Opening Options**

The Stellar Slimline Bifold Door has a range of multiple options including left, right and both side stacking. There is also the option to have a French door-style arrangement within the bifold, with two opening leaves, each with a handle. It's a sophisticated alternative to the single master opening leaf that's traditional for bifolding doors.