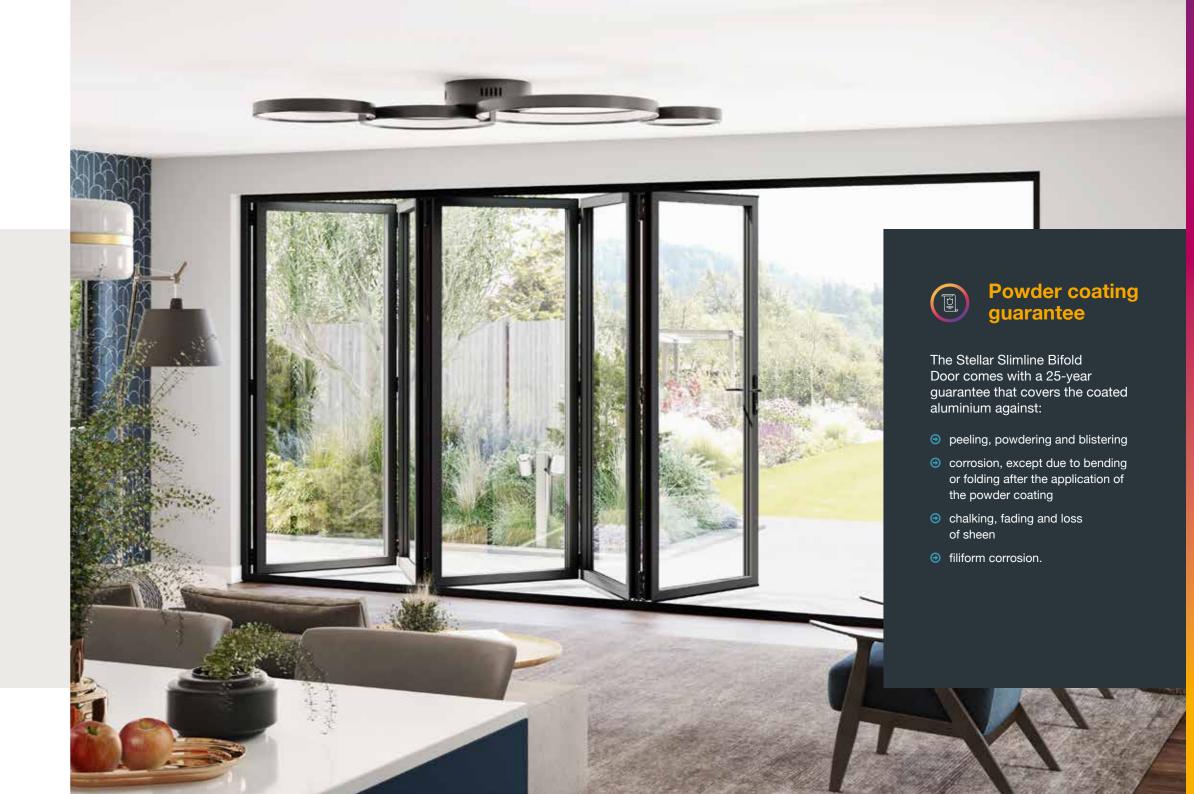

### A bifold door is a stunning style statement that connects the indoors and outdoors in an extraordinary way.

When you choose the Stellar Slimline Bifold Door, you take the effortless elegance of a bifold door to the next level. Stellar has all the strength a bifold needs and packs a real punch with its stunningly slim sashes, expansive glazed area and contemporary square aesthetics. Innovative polyamide thermal break technology delivers low thermal conductivity, and ensures this high-quality door is also highly insulating and meets the requirements of the 2022 Part L Building Regulations with standard 28mm double glazing.

Bifold doors need exceptional hardware, and Stellar components have passed the 10,000-cycle test to ensure reliable operation even at the largest sash sizes/weights. And the unique patent-pending slimline lock stile allows for easy adjustment during fitting while delivering a larger glass area. Super-tough polyester powder coating resists damage from scuffs and day-to-day knocks. Add to that swift fabrication, easy installation and a wide range of options and this is a bifold door that suits all British homes.